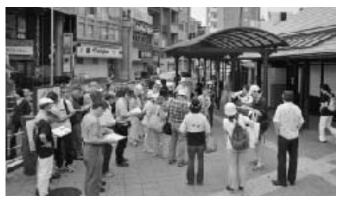

## 秋の町歩き

(土曜日) 晴れ 参加者 20名 スタッフ10名

2009年9月26日

説明はいつも通り地元の方たちです。

今回は、北原、四ッ谷地区を歩きます。

日野保育園では、 園長先生のおばあさんのお話から始まりました。

仕事中にスミマセン