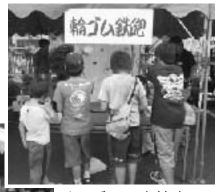

## ふれあいくども横丁

2009年8月29日 (土曜日) 晴れ

大昌寺駐車場 子供 たくさん 大人 おおぜい

ベーゴマ、水鉄砲 紙飛行機と遊びに 忙しいです。 でも、和尚さんの お話の後「時の鐘」が 日野宿に響きました。

今年は、天気にも恵まれて「ポン菓子」も 大きな音を立てていました。