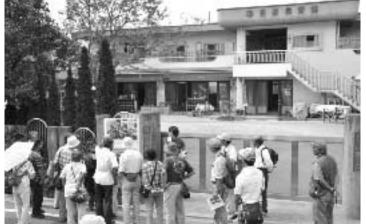

## 秋の町歩き

(土曜日) 晴れ 参加者 20名 スタッフ10名

2009年9月26日

説明はいつも通り地元の方たちです。

今回は、北原、四ッ谷地区を歩きます。

日野保育園では、 園長先生のおばあさんのお話から始まりました。

仕事中にスミマセン